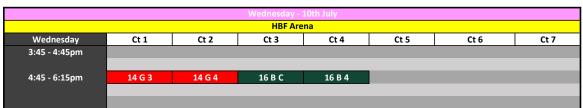

Dark Green Cells Indicate Male Trainings

Red Cells Indicate Female Trainings

not training 12 B 2