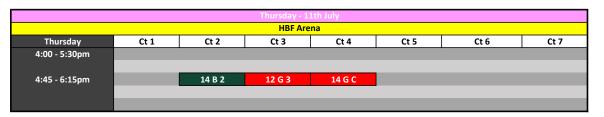

Dark Green Cells Indicate Male Trainings

Red Cells Indicate Female Trainings

not training 12 B 2