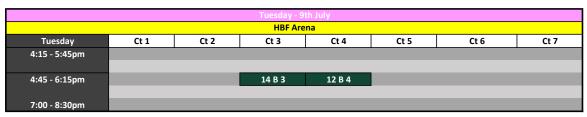

Dark Green Cells Indicate Male Trainings

Red Cells Indicate Female Trainings

not training 12 B 2